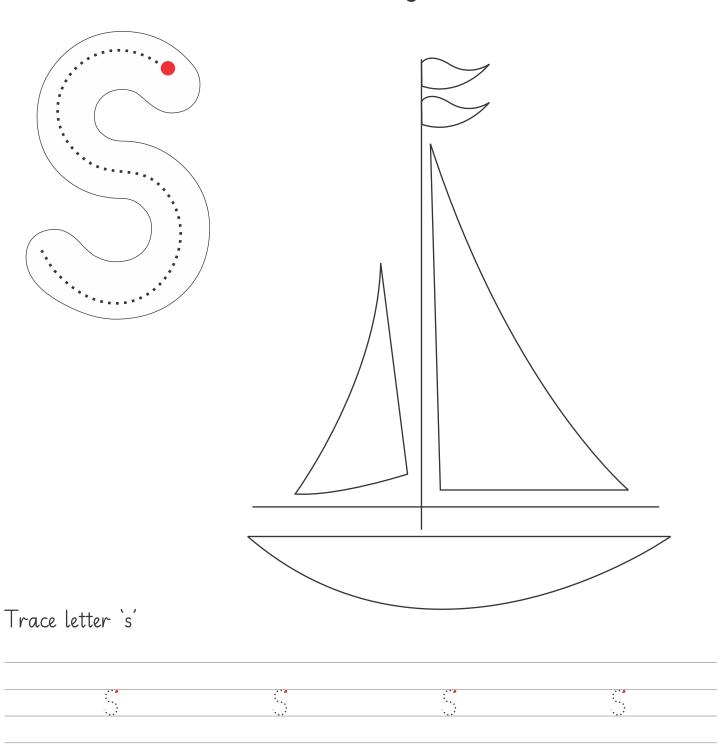

Trace the letter 's' and paste the coloured paper on outline of sailing boat.

's' is for sailing boat.

Topic: Letter 's' Worksheet # 3

scan QR code for catalogue

Student Name:\_\_\_\_\_Date:\_\_\_\_\_

Colour the picture start with letter 's'.