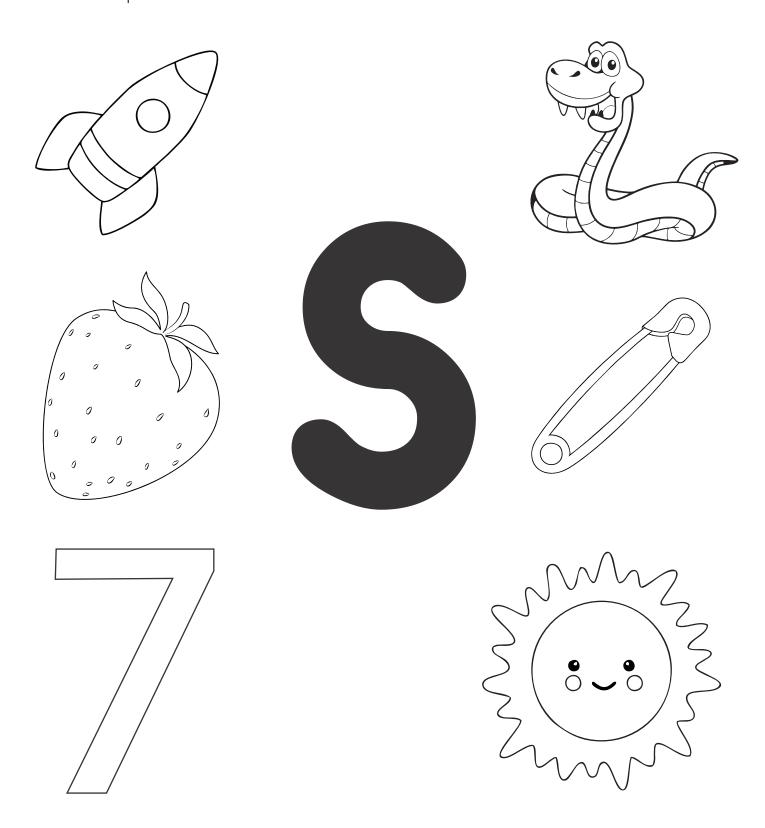

Trace the letter 's' and paste the coloured paper on outline of sailing boat.

's' is for sailing boat.

Topic: Letter 's' Worksheet # 3

scan QR code for catalogue

Student Name:\_\_\_\_\_Date:\_\_\_\_\_

Colour the picture start with letter 's'.