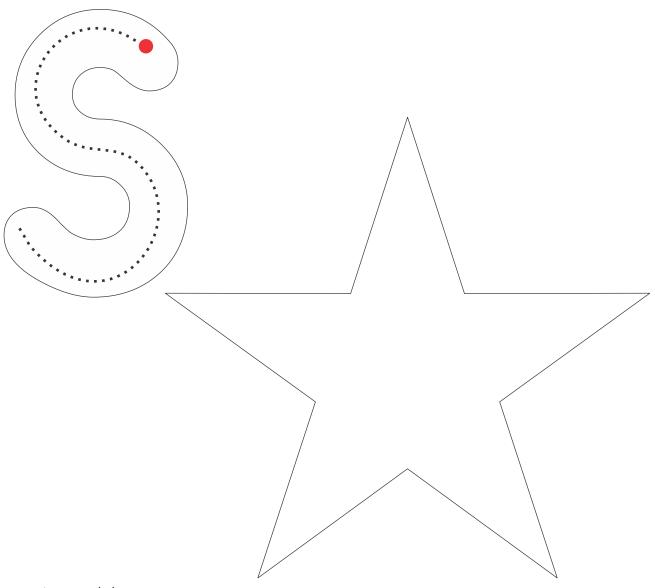

Topic: Letter 's' Worksheet # 1

Student Name:\_\_\_\_\_Date:\_\_\_\_

Trace the letter 's' and glue the glitter to make it twinkle star:

's' is for star.

Trace letter 's'

Topic: Letter 's' Worksheet # 2

Student Name:\_\_\_\_\_Date:\_\_\_\_