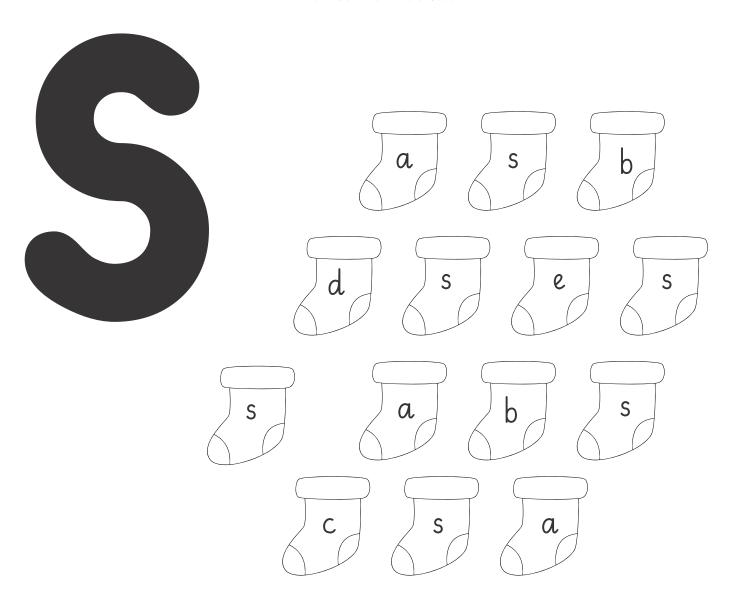

Topic: Letter 's' Worksheet # 4

for catalogue

Student Name:\_\_\_\_\_Date:\_\_\_\_

Trace the letter 's' and colour the socks which contains the letter 's'.

's' is for socks:

| ace letter `s' |  |    |
|----------------|--|----|
|                |  |    |
|                |  | S. |